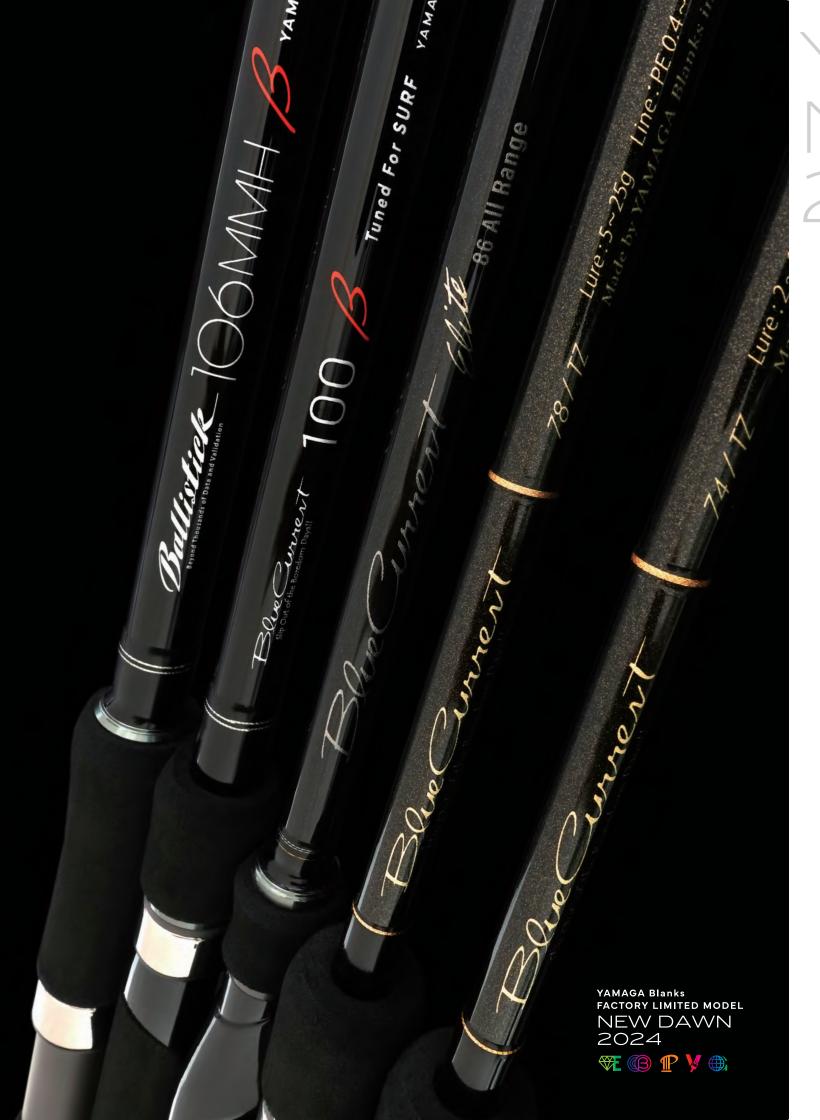

YAMAGA Blanks FACTORY LIMITED MODEL

NEW DAWN 2024 Innovation and Challenge

FLAWLESS EDITION "ELITE"

ADVANCED EDITION "BETA" β

ORIGINAL CONCEPT EDITION "PILLAR"

Pillar

## YAMAGA Blanks FACTORY LIMITED MODEL 5 CATEGORIES

### FLAWLESS EDITION "ELITE"

This is a model with honed performance and can be considered the elite model of our Yamaga Blanks brand. It may not suit everyone's needs but compared to the standard models, it is not only a high quality model but a model for those hardcore anglers seeking a little something different.

### **ADVANCED EDITION "BETA"**

With Yamaga Blanks state of the art blank manufacturing technology, this category is revolutionary and a challenge to the world and towards ourselves. Although it is called "BETA" this does not mean it is incomplete, but rather catering for the ever bias needs of the market in a category of its own,

#### **ORIGINAL CONCEPT EDITION "PILLAR"**

Although the models are distinctive, we have sought after the user-friendly characteristics often seen in Yamaga Blanks rods. The "PILLAR" refers to the series strong foundations in YB. We are scheduled to release the following two models in addition to the standard models.